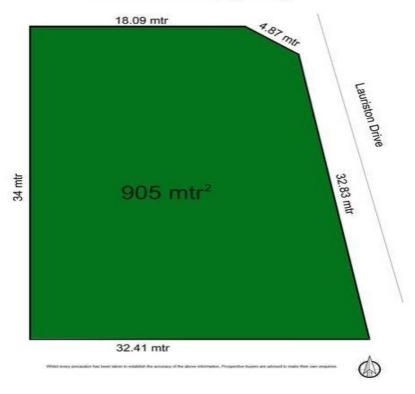

## 6 Cavendish Avenue EYNESBURY VIC

This superb block of land is perfectly positioned for your new dream home. On approximately 905m2 located on the corner of Cavendish Avenue and Lauriston Drive the opportunities are endless as surrounding land is selling fast.

Land Size: 905 sqm

View: https://www.ypa.com.au/7399917

**Shane Spiteri** 0488 980 115