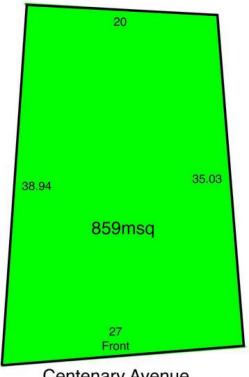

## 328 Centenary Avenue MELTON WEST VIC

This fully fenced 859m2 (approx.) land is ready to build on! Located only a short walks away from schools of all levels, Navan family park and walking tracks. With a huge 27 meter frontage and 38 meter depth, you can build that dream home.

Blocks like this are hard to find, call Mark Edwards today for more details.

Land Size: 859 sqm

View: https://www.ypa.com.au/7399928

Mark Edwards 0422 017 068