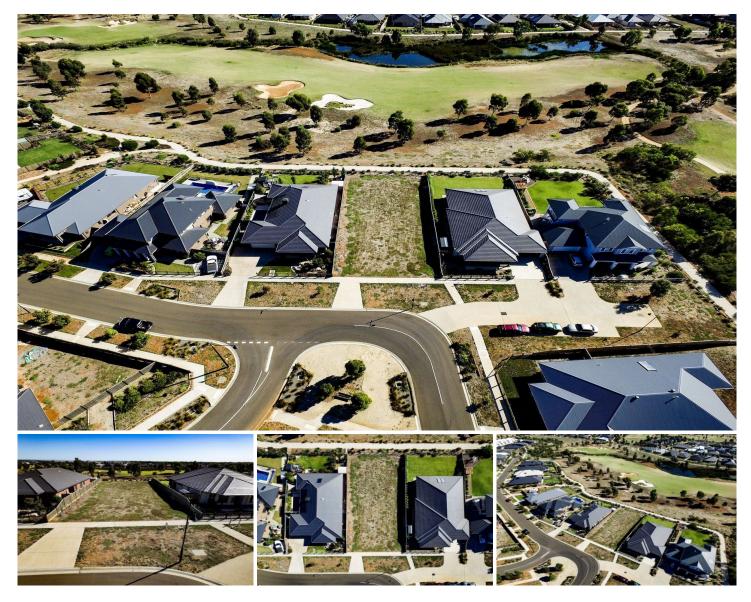

## 26 Eaglehawk Boulevard EYNESBURY VIC

Private, peaceful and set in a sought after position of Eynesbury. After much deliberation, the decision has been made and created this wonderful opportunity for all interested parties. Set alongside the 14th hole of the Eynesbury Championship Golf Course, it provides wonderful living & lifestyle foundations for all families. Potential views from this block are irreplaceable, build your own private vista that you have always been dreaming off, close to the century old Eynesbury Homestead and Cafe, 18 Hole championship golf course, dedicated walking trails and open green spaces, this is the opportunity you have been waiting for. Call Shane OBrien today on 0431 766 082

Land Size: 800 sqm

View: https://www.ypa.com.au/7399933