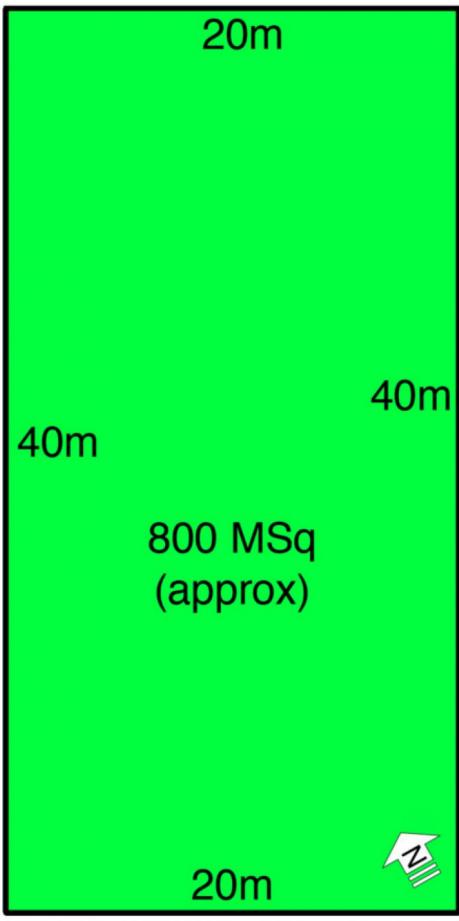

## 26 Eaglehawk Boulevard EYNESBURY VIC

Private, peaceful and set in a sought after position of Eynesbury. After much deliberation, the decision has been made and created this wonderful opportunity for all interested parties. Set alongside the 14th hole of the Eynesbury Championship Golf Course, it provides wonderful living & lifestyle foundations for all families. Potential views from this block are irreplaceable, build your own private vista that you have always been dreaming off, close to the century old Eynesbury Homestead and Cafe, 18 Hole championship golf course, dedicated walking trails and open green spaces, this is the opportunity you have been waiting for. Call Shane OBrien today on 0431 766 082

Land Size: 800 sqm

View: https://www.ypa.com.au/7399933



## 26 Eaglehawk Blvd

Whilst every precaution has been taken to establish the accuracy of the above information, prospective buyers are advised to make their own enquires.