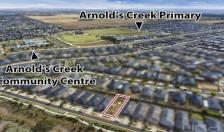

## 39 Leafy View Esplanade HARKNESS VIC

This beautifully situated block is adjacent to Arnold's Creek itself. It offers you the view of over 200 native tree's that line this spectacular creek bank. Walking paths lead you down to the shopping hub, local school and parklands. You will be in the best spot the Estate has to offer and within exclusive Arnolds Creek Primary School zoning.