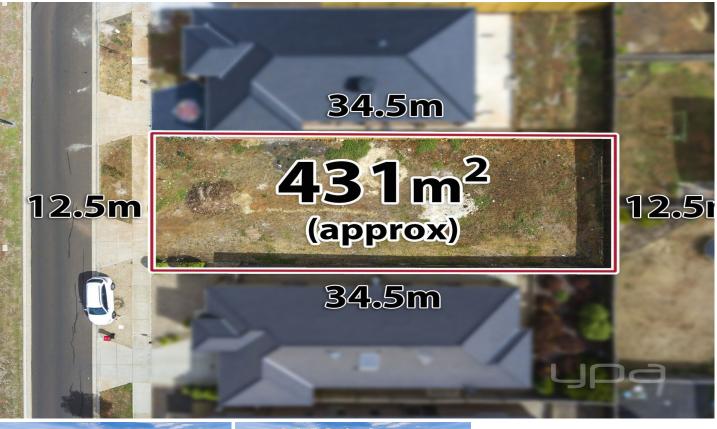

Land size: 432m2 Frontage: 12.5 meters Depth: 34.5 meters

DISCLAIMER: All stated dimensions are approximate only. Particulars given are for general information only and do not constitute any representation on the part of the vendor or agent.