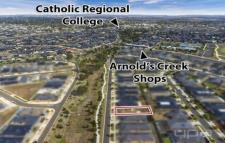

## 39 Leafy View Esplanade HARKNESS VIC

This beautifully situated block is adjacent to Arnold's Creek itself. It offers you the view of over 200 native tree's that line this spectacular creek bank. Walking paths lead you down to the shopping hub, local school and parklands. You will be in the best spot the Estate has to offer and within exclusive Arnolds Creek Primary School zoning.