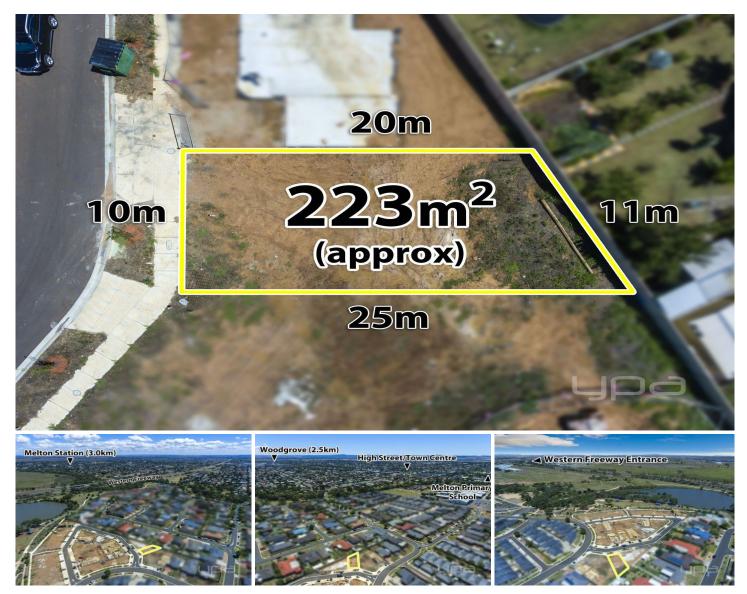

Land size: 223m2 Frontage: 10 meters

DISCLAIMER: All stated dimensions are approximate only. Particulars given are for general information only and do not constitute any representation on the part of the vendor or agent.

Land Size: 224 sqm

View: https://www.ypa.com.au/7399937

**Shane Spiteri** 0488 980 115