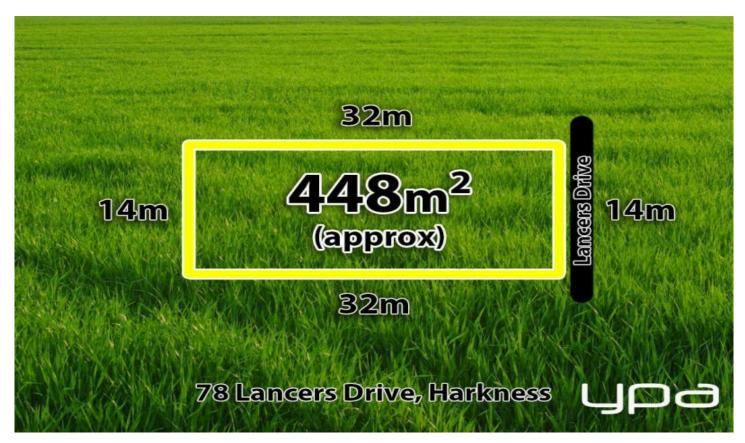

## 1117/ Lancers Drive HARKNESS VIC

A fantastic opportunity awaits to build your first home or investment property on this 448m2 parcel of titled land set in one of Melton's Premier locations Willandra.

Land Size: 448 sqm

View: https://www.ypa.com.au/7399938

Mark Edwards 0422 017 068