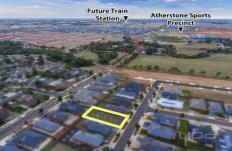

Belle Gardens comprises of well-manicured walkways and magnificent parkland and is walking distance to Melton South train station as well as multiple schools and shopping district, this is a block not to be missed!