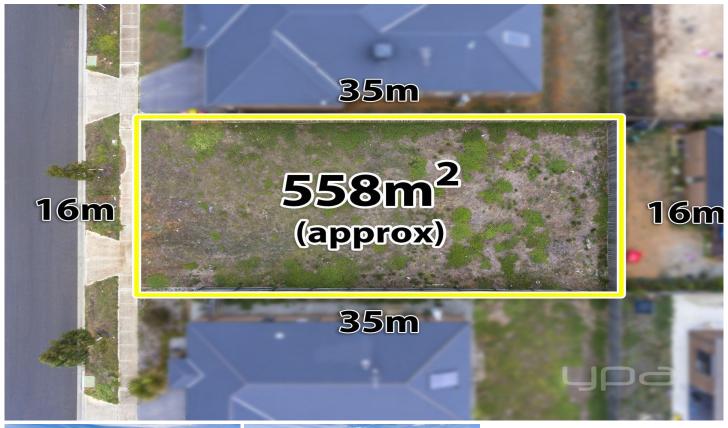

## 13 Horseman Drive MELTON SOUTH VIC

Located in a highly sought-after estate of Belle Gardens, Melton South, this 560m2 (approx) level block with a generous 16-meter frontage is ready for your dream home or investment. With land size getting smaller and smaller and land becoming a rarity we advise you to enquire now before its too late.

Land Size: 557 sqm

View: https://www.ypa.com.au/7399939