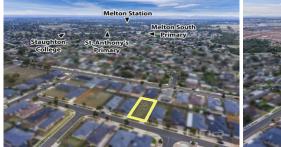

Belle Gardens comprises of well-manicured walkways and magnificent parkland and is walking distance to Melton South train station as well as multiple schools and shopping district, this is a block not to be missed!