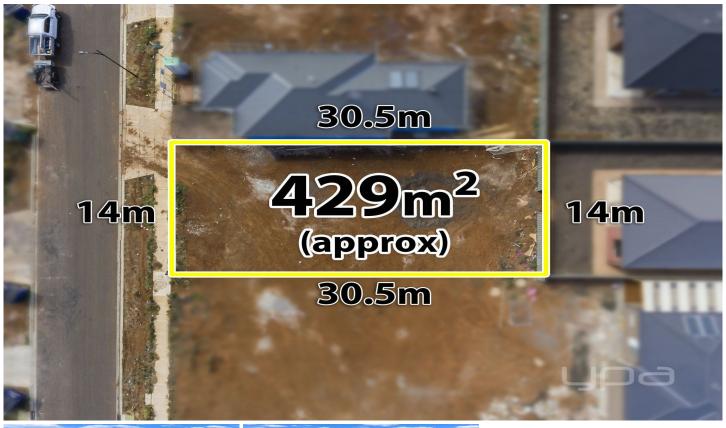

## 13 Ajay Way KURUNJANG VIC

Set in a fantastic pocket of Kurunjang is this rectangular block of land, measuring a total of 429m2 (approx) and surrounded by quality built new homes, this is the perfect site for your new dream property.

Land size: 429m2

(Photo ID is Required at all Open For Inspections)

At YPA Melton Our Service Will Move You

DISCLAIMER: Every precaution has been taken to establish the accuracy of the above information but it does not constitute any representation by the vendor/ agent and agency.

Land Size: 429 sqm

View: https://www.ypa.com.au/7399941

Kate McGlone 0401 853 244