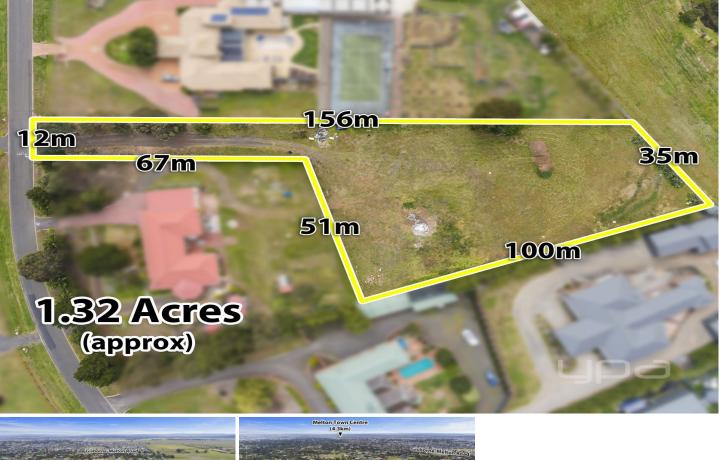

## 49A Croxton Drive KURUNJANG VIC

This large parcel of land offers you the opportunity to let your imagination run wild and build the home of your dreams. Set on approximately 5,355m2 of land with close proximity to freeway access and local amenities including; shops, public transport and schools.

Positioned in the secluded Toolern Downs Estate this is a perfect place for a great lifestyle opportunity. With the beautiful Toolern Creek running along the rear of your property you can enjoy the country life style within 3 minutes to the town centre.