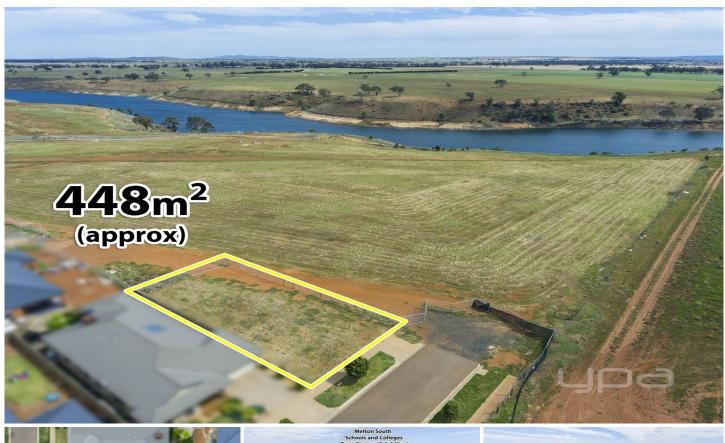

## 17 Welland Road WEIR VIEWS VIC

Located in the beautiful and highly sought after Weir Views with easy and quick access to shops, schools, walking tracks, parklands and public transport, this great allotment of 448m2 is titled and ready for one lucky buyer to make it their own.

Land Size: 448 sqm

View: https://www.ypa.com.au/7399945

**Shane Spiteri** 0488 980 115