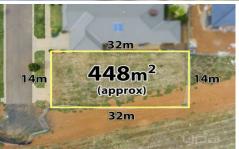

## 17 Welland Road WEIR VIEWS VIC

Located in the beautiful and highly sought after Weir Views with easy and quick access to shops, schools, walking tracks, parklands and public transport, this great allotment of 448m2 is titled and ready for one lucky buyer to make it their own.

Land Size: 448 sqm

View: https://www.ypa.com.au/7399945

**Shane Spiteri** 0488 980 115