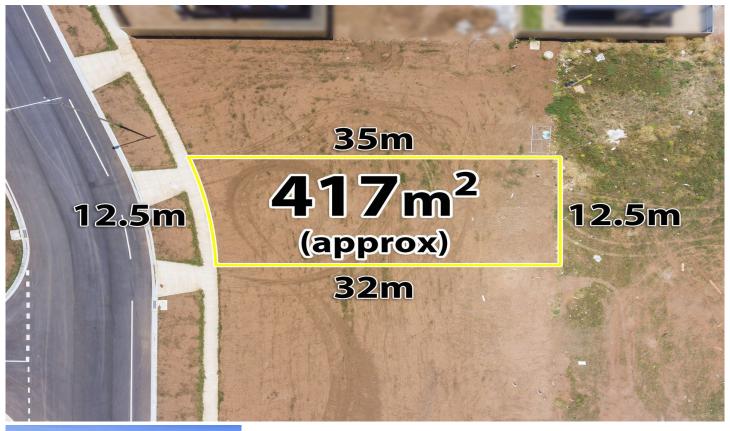

## 1325/ Stonehill Drive MADDINGLEY VIC

This perfectly positioned block in the highly sought after Stonehill Estate offers the perfect living domain in one of the wests best growing estates, sitting on 417m2 (approx.) of prime land available to build your dream home.

Call Shane Spiteri on 0488 980 115 today!

Disclaimer: All Information is correct at the time of printing, Purchasers should make their own enquires about properties, as information may change without notice. Land Size: 417 sqm