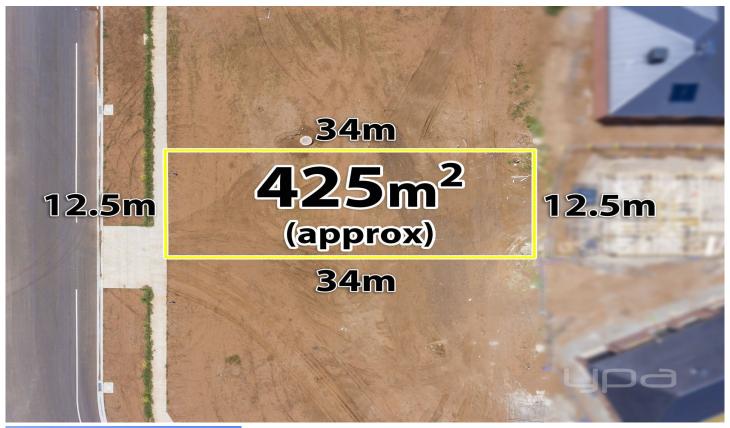

## 1310/ Stonehill Drive MADDINGLEY VIC

This perfectly positioned block in the highly sought after Stonehill Estate offers the perfect living domain in one of the wests best growing estates, sitting on 425m2 (approx.) of prime land available to build your dream home.

View: https://www.ypa.com.au/7399947

**Shane Spiteri** 0488 980 115