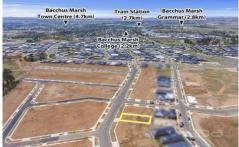

With surrounding parklands, close proximity to Bacchus Marsh train station, all levels of schooling and all amenities. This block provides the perfect foundation to build, whether it be your first home or to invest, the promising family domain of Stonehill has a lot to offer.