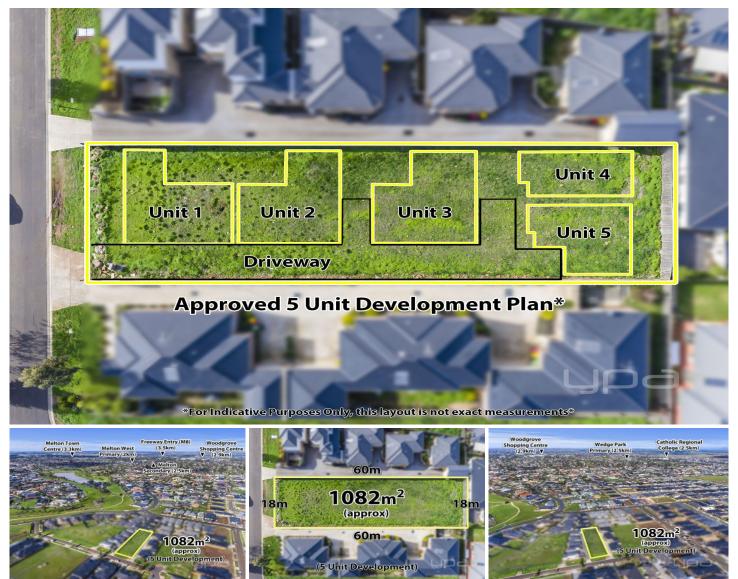

## 6 Reidy Rise HARKNESS VIC

Situated in a prime Harkness location, close to Navan Park Lake and walking tracks, presents this hard to find opportunity for your next development project.

A large parcel of land of approximately 1,080m2 with council approved plans and permits for 5 townhouses. With blocks of land like this in high demand amongst builders and investors, this is your opportunity to secure huge future financial gains.

Land Size : 1080 sqm View : https://www.ypa.com.au/7399950

Shane Spiteri 0488 980 115