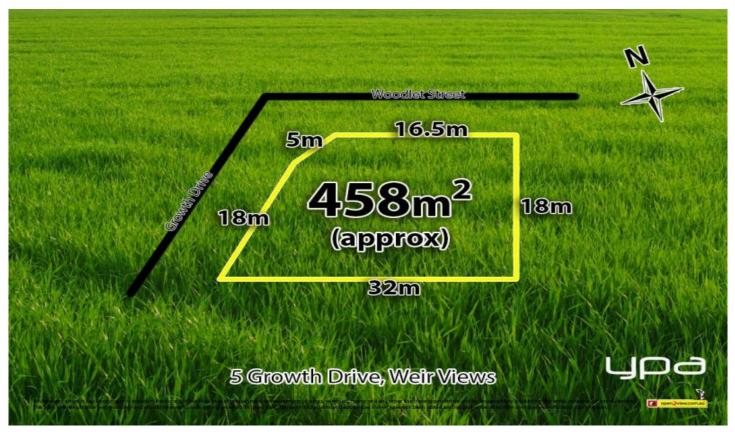

## **5 Growth Drive WEIR VIEWS VIC**

Located in the beautiful and highly sought after Seventh Bend Estate in Weir Views with easy and quick access to shops, schools, walking tracks, parklands, public transport, and promising plenty of potential with future developments, this great corner allotment of 458m2 is titled and ready for one lucky buyer to make it their own. With a generous 18m frontage on a corner allotment, this fantastic block is ideal to build a first home, investment or a family looking for a fresh start.