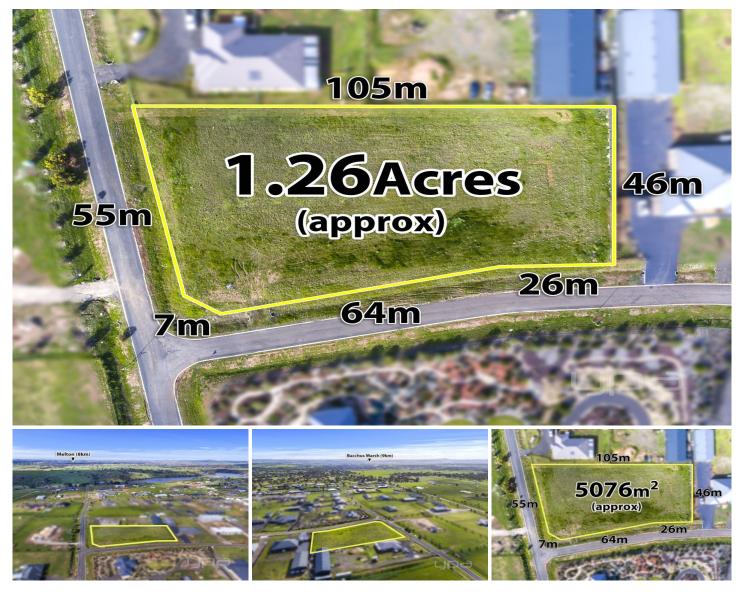

## 16 Eden Crescent HOPETOUN PARK VIC

Vacant blocks are few and far between in the prestigious Hopetoun Park estate making this 5,076m2 corner allotment a rare but exciting find. If you have been looking for the opportunity to build your dream home on a huge block, your search is now over. Featuring freeway access close-by and only a short distance to Melton and Bacchus Marsh, whilst still in a quiet and exclusive area. Dont miss your opportunity to secure your block in the highly sought-after Hopetoun Park.

Land Size: 5,076m2 (approx.) Frontage: 55m2 (approx.) Depth: 105m2 (approx.)

Land Size : 5076 sqm View : https://www.ypa.com.au/7399953

Shane Spiteri 0488 980 115