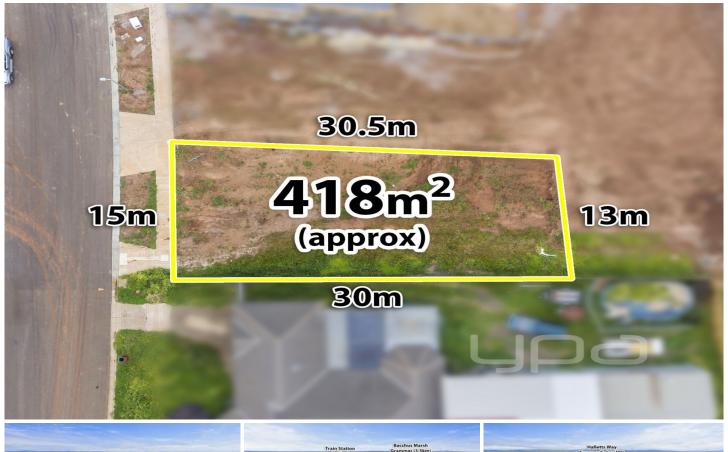

This prime piece of land set on 418m2 (approx.) is in close proximity to parklands, nearby schools, easy access to train station and within close proximity to all amenities, this is an opportunity not to be missed.

Get in quick by calling Shane Spiteri on 0488 980 115

Land Size: 418 sqm

View: https://www.ypa.com.au/7399954

Shane Spiteri 0488 980 115