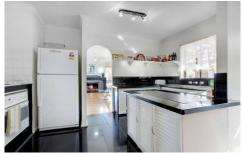

## 48 Manson Drive Melton South VIC

- . 3 Bedrooms with built in robes
- . Open light filled kitchen and meals area
- . Separate lounge with fireplace leading to a outside undercover entertainment area
- . Modern bathroom
- . Under cover parking
- . Side rear access leading to a huge backyard