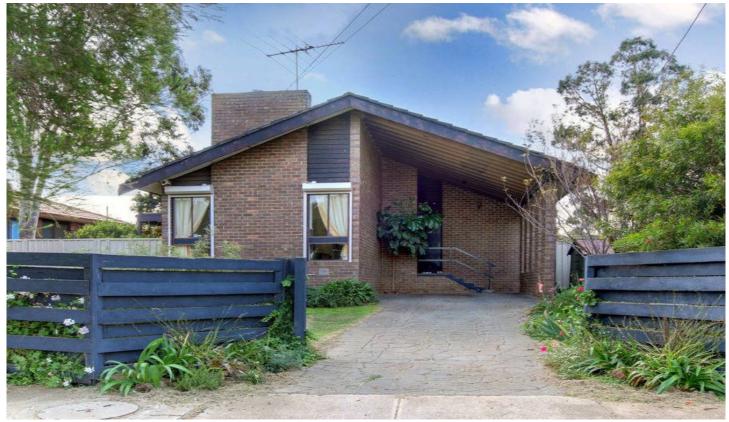

## 48 Manson Drive Melton South VIC

- . 3 Bedrooms with built in robes
- . Open light filled kitchen and meals area
- . Separate lounge with fireplace leading to a outside undercover entertainment area
- . Modern bathroom
- . Under cover parking
- . Side rear access leading to a huge backyard

This one's perfect for the family, walking distance to the newly built Station Square Shopping precinct and the Melton Train Station, Melton South Primary school and Staughton College.

IMPORTANT - Any advertised open for inspections are the available private appointment times. All attendees must scan the QR Code provided at the property. Only registered attendees will be able to view the property, you