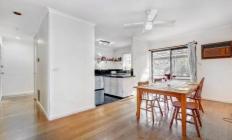

## 48 Manson Drive Melton South VIC

- . 3 Bedrooms with built in robes
- . Open light filled kitchen and meals area
- . Separate lounge with fireplace leading to a outside undercover entertainment area
- . Modern bathroom
- . Under cover parking
- . Side rear access leading to a huge backyard