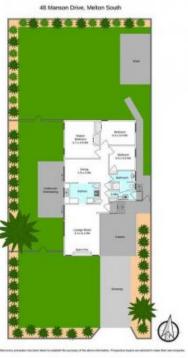

## 48 Manson Drive Melton South VIC

- . 3 Bedrooms with built in robes
- . Open light filled kitchen and meals area
- . Separate lounge with fireplace leading to a outside undercover entertainment area
- . Modern bathroom
- . Under cover parking
- . Side rear access leading to a huge backyard