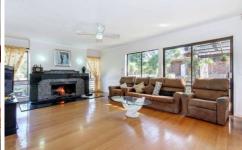

## 48 Manson Drive Melton South VIC

- . 3 Bedrooms with built in robes
- . Open light filled kitchen and meals area
- . Separate lounge with fireplace leading to a outside undercover entertainment area
- . Modern bathroom
- . Under cover parking
- . Side rear access leading to a huge backyard