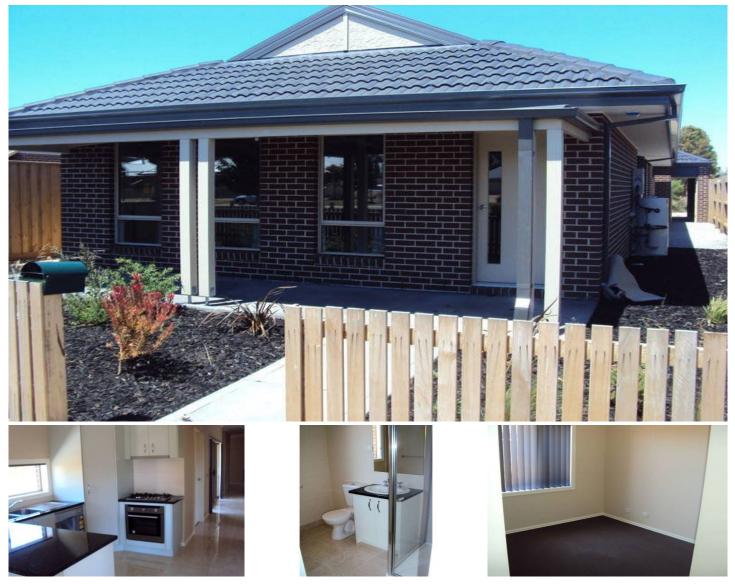

## 24 Walhalla Drive Eynesbury VIC

## THREE BEDROOM HOUSE

. This 3 bedroom family home offers a huge list of features and benefits including master with walk in robe and ensuite all remaining bedrooms with built in robes,

. Open plan kitchen/meals area. With stainless steel appliances and separate family room leading to an outdoor BBQ entertainment area,

. Ducted heating, cooling, low maintenance and landscaped gardens, double garage and much more..

Check out our Virtual Tour on the following link: Check out our Virtual Tour on the following link: https://youtu.be/McFbQeehbtk APPLY ONLINE via https://2apply.com.au/agency?n=YPAMelton&form=0