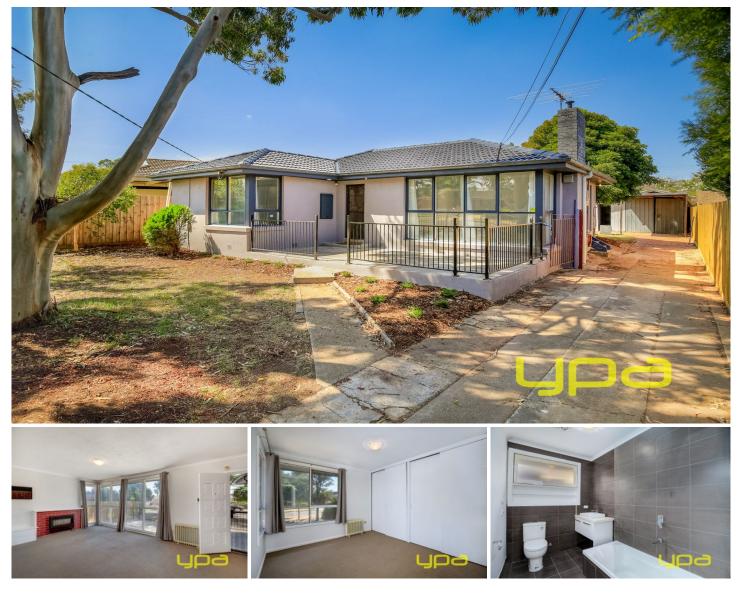

## **16 Curlew Close Melton VIC**

- Three bedrooms all with built in robes
- Lounge and kitchen with adjoining meals area
- Heater in lounge room, in all bedrooms and meals area
- Cooler also installed in lounge room
- Central bathroom with extra toilet
- Garden shed
- BOND 1343.00