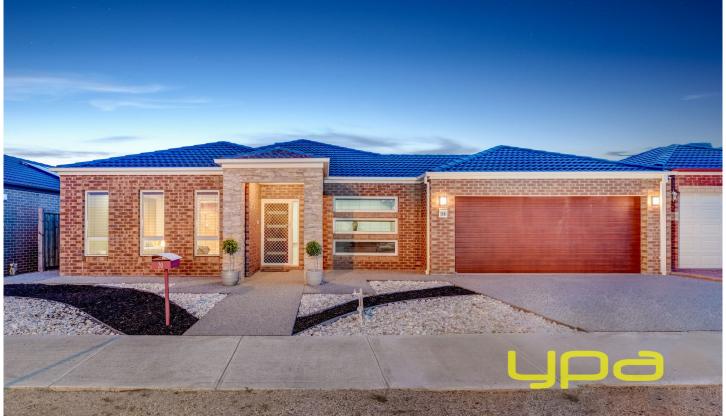

## 20 Portman Avenue Harkness VIC

This exciting piece of Melton real estate, positioned in the highly sought after Arnold's Creek Estate, boasts inclusions and finishes of the highest quality and offers the lucky tenants extras and upgrades that simply must be seen to be believed. This wonderful home comprises of 4 bedrooms, 2 bathrooms, open modern kitchen and family/meals area, separate formal lounge, huge alfresco area, double garage plus rear & internal access! List of upgrades that you simply wont find anywhere else; evaporative cooling & ducted heating, stone bench tops to kitchen with drop down feature ceiling, ducted vacuuming, down lights throughout, security doors, deluxe carpet and timber flooring, two 600mm wall ovens with 900mm cook top and glass canopy range hood, upgraded internal tiling to wet areas ceiling height tiling to bathrooms, upgraded skirting and architraves, exposed aggregate concrete to front, extensive concreting to rear and fully landscaped.