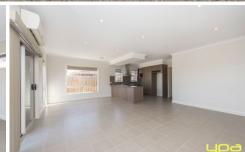

## 2/89 Black Dog Drive Brookfield VIC

4 bedroom home is sure to please with a warm homey feel, comprising 4 sizeable bedrooms, main with full ensuite, walk in robe and built in robes to remaining, good quality functional kitchen with state of the art stainless steel appliances, gas hot plates, open plan kitchen/dining/ meals area, split system cooling and gas ducted heating, 2.7 high ceilings, window coverings, flywire screens, intercom system, private courtyard, alarm system, garage with direct house access and remote, water tank and all located close to public transport, schools and parks.