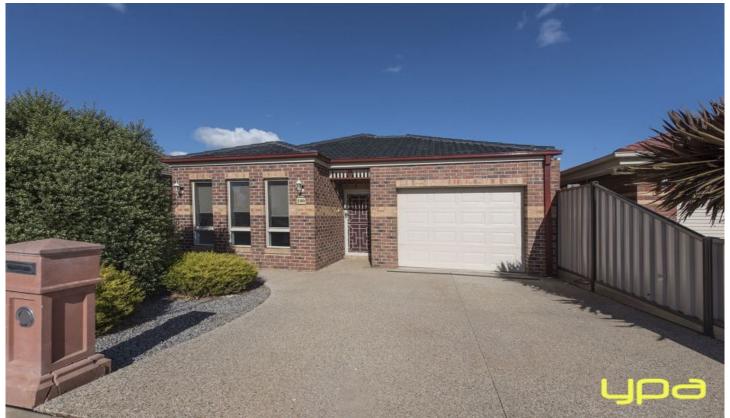

## 2/89 Black Dog Drive Brookfield VIC

4 bedroom home is sure to please with a warm homey feel, comprising 4 sizeable bedrooms, main with full ensuite, walk in robe and built in robes to remaining, good quality functional kitchen with state of the art stainless steel appliances, gas hot plates, open plan kitchen/dining/ meals area, split system cooling and gas ducted heating, 2.7 high ceilings, window coverings, flywire screens, intercom system, private courtyard, alarm system, garage with direct house access and remote, water tank and all located close to public transport, schools and parks.