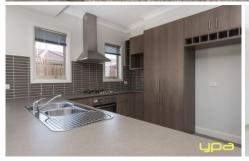

## 2/89 Black Dog Drive Brookfield VIC

4 bedroom home is sure to please with a warm homey feel, comprising 4 sizeable bedrooms, main with full ensuite, walk in robe and built in robes to remaining, good quality functional kitchen with state of the art stainless steel appliances, gas hot plates, open plan kitchen/dining/ meals area, split system cooling and gas ducted heating, 2.7 high ceilings, window coverings, flywire screens, intercom system, private courtyard, alarm system, garage with direct house access and remote, water tank and all located close to public transport, schools and parks.