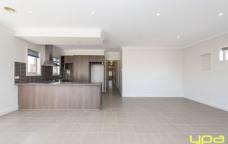

## 2/89 Black Dog Drive Brookfield VIC

4 bedroom home is sure to please with a warm homey feel, comprising 4 sizeable bedrooms, main with full ensuite, walk in robe and built in robes to remaining, good quality functional kitchen with state of the art stainless steel appliances, gas hot plates, open plan kitchen/dining/ meals area, split system cooling and gas ducted heating, 2.7 high ceilings, window coverings, flywire screens, intercom system, private courtyard, alarm system, garage with direct house access and remote, water tank and all located close to public transport, schools and parks.