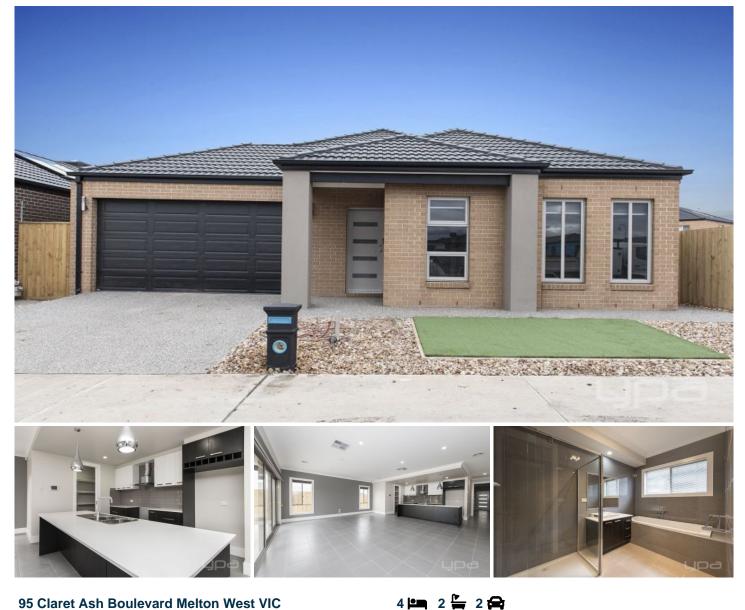

## 95 Claret Ash Boulevard Melton West VIC

## LOCATION, LOCATION, LOCATION!!

This beautiful house close to schools, shops and public transport

Four bedrooms with full ensuite and walk in robe to main bedroom, built in robes to other bedrooms

Ducted heating, evaporative cooling & security system for comfort & extra security

Lounge room & Study with built in desk

Stainless steel appliances, gas hot plates, open plan kitchen/dining/ meals area

Alfresco area for indoor/outdoor entertaining

Double car garage with remote, interior access & back yard access