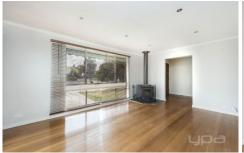

## **6 Ramona Place Melton West VIC**

- ? Perfectly located in a court and only 500m from Melton West Primary School.
- ? Three bedroom home offering built in robes and an ensuite to the master
- ? A kitchen/meals area with a separate living area
- ? Central bathroom with a bathtub and shower
- ? Separate laundry
- ? Single lockup garage
- ? Wood heating
- ? Split system A/C & heating ? Polished floorboards
- ? Set on 605m<sup>2</sup> block