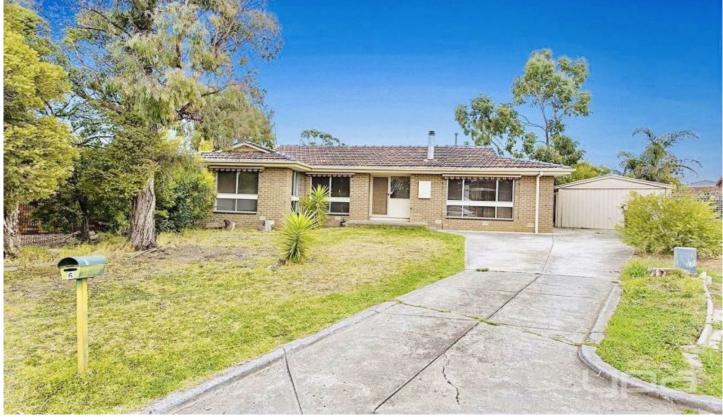

## **6 Ramona Place Melton West VIC**

- ? Perfectly located in a court and only 500m from Melton West Primary School.
- ? Three bedroom home offering built in robes and an ensuite to the master
- ? A kitchen/meals area with a separate living area
- ? Central bathroom with a bathtub and shower
- ? Separate laundry
- ? Single lockup garage
- ? Wood heating
- ? Split system A/C & heating ? Polished floorboards
- ? Set on 605m<sup>2</sup> block