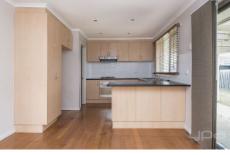

## **6 Ramona Place Melton West VIC**

- ? Perfectly located in a court and only 500m from Melton West Primary School.
- ? Three bedroom home offering built in robes and an ensuite to the master
- ? A kitchen/meals area with a separate living area
- ? Central bathroom with a bathtub and shower
- ? Separate laundry
- ? Single lockup garage
- ? Wood heating
- ? Split system A/C & heating ? Polished floorboards
- ? Set on 605m<sup>2</sup> block