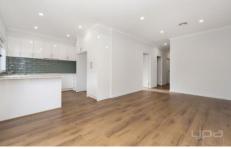

## THREE BEDROOM HOUSE

- . Darlingsford Estate
- . Comprising of 3 spacious bedrooms.
- . Open plan kitchen/living area with stainless steel appliances.
- . Central bathroom and Ensuite.
- . Separate laundry with linen cupboards.
- . Single car garage with home and rear walk through access.
- . Ducted heating, spilt system cooling security door.