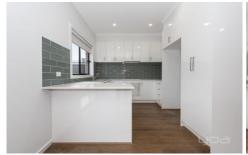

## THREE BEDROOM HOUSE

- . Darlingsford Estate
- . Comprising of 3 spacious bedrooms.
- . Open plan kitchen/living area with stainless steel appliances.
- . Central bathroom and Ensuite.
- . Separate laundry with linen cupboards.
- . Single car garage with home and rear walk through access.
- . Ducted heating, spilt system cooling security door.