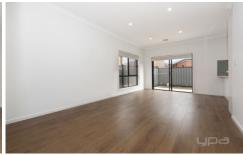

## THREE BEDROOM HOUSE

- . Darlingsford Estate
- . Comprising of 3 spacious bedrooms.
- . Open plan kitchen/living area with stainless steel appliances.
- . Central bathroom and Ensuite.
- . Separate laundry with linen cupboards.
- . Single car garage with home and rear walk through access.
- . Ducted heating, spilt system cooling security door.