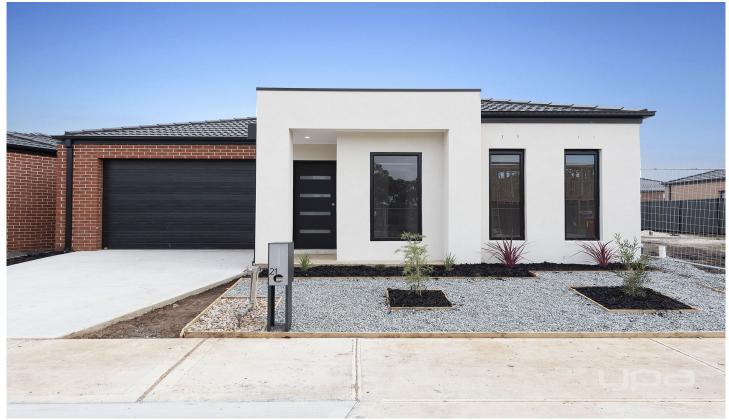

## 21 Mavi Avenue Melton VIC

## THREE BEDROOM HOUSE

- . Darlingsford Estate
- . Comprising of 3 spacious bedrooms.
- . Open plan kitchen/living area with stainless steel appliances.
- . Central bathroom and Ensuite.
- . Separate laundry with linen cupboards.
- . Single car garage with home and rear walk through access.
- . Ducted heating, spilt system cooling security door.