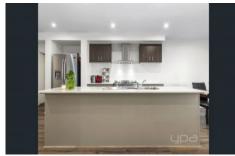

The central living quarters of the home are set up with a well-equipped kitchen showcasing: stone benches, 900mm stainless steel appliances and walk in pantry, all overseeing the spacious meals and second open plan living area with aesthetically pleasing views of the backyard!