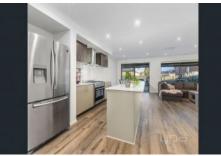

The central living quarters of the home are set up with a well-equipped kitchen showcasing: stone benches, 900mm stainless steel appliances and walk in pantry, all overseeing the spacious meals and second open plan living area with aesthetically pleasing views of the backyard!