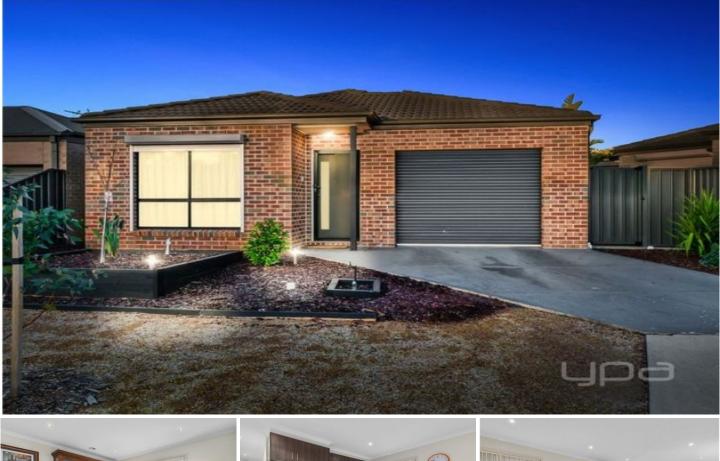

## 23 Silverleaf Drive Melton VIC

- Comprising of a generous master bedroom, complete with walk-in robe and ensuite and a further two bedrooms serviced by a modern central bathroom

- Spacious open living and meals area overseen by the beautifully designed open plan gallery style kitchen with stainless steel appliances and double drawer dishwasher

- Moving outside, a large outdoor space to entertain under your decked pergola, full landscaped gardens and extra pergola down the side of the home.

- Special features include: ducted heating and split-system cooling, lock-up garage with internal access

3 🛤 2 🏪 1 🚘

View : https://www.ypa.com.au/7400606

Andrijana Talevska 03 9746 8899