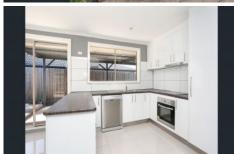

## **4 Hume Avenue Melton South VIC**

- . Comprising of 3 generous sized bedrooms
- . Featuring a great sized lounge and meals area leading out to a paved pergola area, perfect for all year round entertaining.
- . Kitchen with stainless steel appliances, including a dishwasher
- . Additional features include air conditioning, heating, built in wardrobes, double lockup garage and a generous sized vard.
- . Located within close proximity to schools and public transport for your convenience.