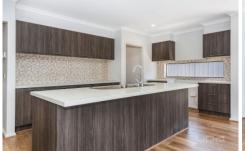

## 7 Tamboritha Boulevard Weir Views VIC

- . 4 Bedroom family home located in the exford waters estate
- . All 4 bedrooms comprise of BIR, Main with large WIR
- . Featuring one main bathroom and a large ensuite.
- . Open planned living/dining area, additionally a front living area and study nook.
- . Spacious kitchen with 900ml oven, large walk in pantry.
- . Evaporative cooling & ducted heating throughout property for all year comfort.
- . Outside boasts a pergola area, double car garage.
- . Within close proximity to Woolworths, McDonalds, KFC, schools and petrol station for your convenience.