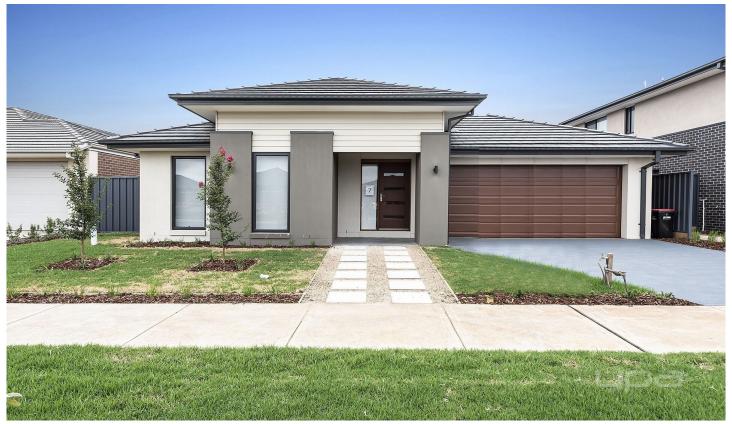

## 7 Tamboritha Boulevard Weir Views VIC

- . 4 Bedroom family home located in the exford waters estate
- . All 4 bedrooms comprise of BIR, Main with large WIR
- . Featuring one main bathroom and a large ensuite.
- . Open planned living/dining area, additionally a front living area and study nook.
- . Spacious kitchen with 900ml oven, large walk in pantry.
- . Evaporative cooling & ducted heating throughout property for all year comfort.
- . Outside boasts a pergola area, double car garage.
- . Within close proximity to Woolworths, McDonalds, KFC, schools and petrol station for your convenience.