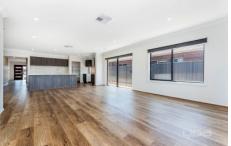

## 7 Tamboritha Boulevard Weir Views VIC

- . 4 Bedroom family home located in the exford waters estate
- . All 4 bedrooms comprise of BIR, Main with large WIR
- . Featuring one main bathroom and a large ensuite.
- . Open planned living/dining area, additionally a front living area and study nook.
- . Spacious kitchen with 900ml oven, large walk in pantry.
- . Evaporative cooling & ducted heating throughout property for all year comfort.
- . Outside boasts a pergola area, double car garage.
- . Within close proximity to Woolworths, McDonalds, KFC, schools and petrol station for your convenience.