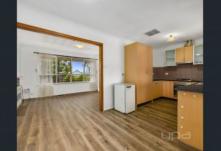

## **4 Quail Crescent Melton VIC**

- . Comprising of three generously sized bedrooms
- . Large formal living area on entry with feature ceiling
- . Renovated central bathroom and huge rumpus room
- . Open kitchen/meals area boasting: ample bench/storage space and updated appliances.
- . Moving outside, with drive through access from the double carport into the extra large 4 car garage/workshop, large pergola and still plenty of open space.
- . Additional extras include: ducted heating, evaporative cooling, security shutters, new floorboards
- . Close to schools, transport and shopping centre.