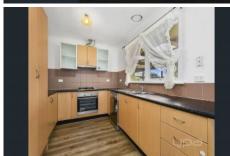

## **4 Quail Crescent Melton VIC**

- . Comprising of three generously sized bedrooms
- . Large formal living area on entry with feature ceiling
- . Renovated central bathroom and huge rumpus room
- . Open kitchen/meals area boasting: ample bench/storage space and updated appliances.
- . Moving outside, with drive through access from the double carport into the extra large 4 car garage/workshop, large pergola and still plenty of open space.
- . Additional extras include: ducted heating, evaporative cooling, security shutters, new floorboards
- . Close to schools, transport and shopping centre.