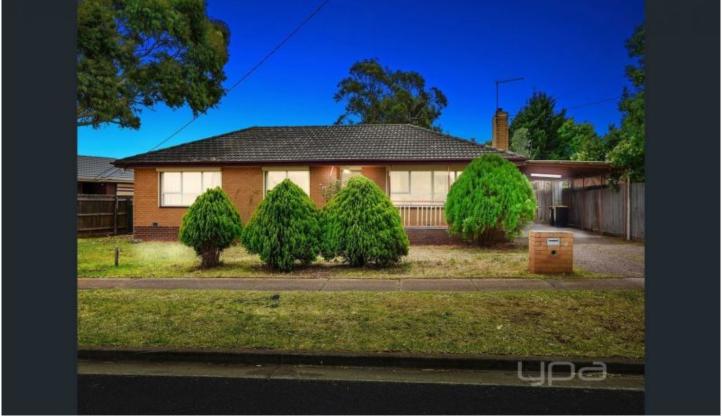

## **4 Quail Crescent Melton VIC**

- . Comprising of three generously sized bedrooms
- . Large formal living area on entry with feature ceiling
- . Renovated central bathroom and huge rumpus room
- . Open kitchen/meals area boasting: ample bench/storage space and updated appliances.
- . Moving outside, with drive through access from the double carport into the extra large 4 car garage/workshop, large pergola and still plenty of open space.
- . Additional extras include: ducted heating, evaporative cooling, security shutters, new floorboards
- . Close to schools, transport and shopping centre.