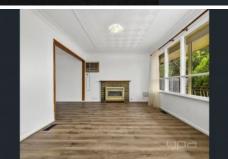

## **4 Quail Crescent Melton VIC**

- . Comprising of three generously sized bedrooms
- . Large formal living area on entry with feature ceiling
- . Renovated central bathroom and huge rumpus room
- . Open kitchen/meals area boasting: ample bench/storage space and updated appliances.
- . Moving outside, with drive through access from the double carport into the extra large 4 car garage/workshop, large pergola and still plenty of open space.
- . Additional extras include: ducted heating, evaporative cooling, security shutters, new floorboards
- . Close to schools, transport and shopping centre.