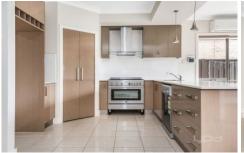

## 145 Bridge Road Cobblebank VIC

2 STORY HOME Live the life style in this awesome extremely well presented family home offering endless features, 2 separate living areas optional theatre room, functional sun enriched kitchen with all modern appliances, stainless steel gas hot plate under bench oven dishwasher, tiled meals family area, 4 good sized bedrooms full ensuite walk in robe & built in robes, 3 toilets, high ceilings, ducted heating split system cooling, security monitor to front door alarm system, security doors front & rear, fly wire screens locks blinds to all windows, remote garage with direct house access. This well presented home is located right across the road from a family friendly park which is always exciting for the children.