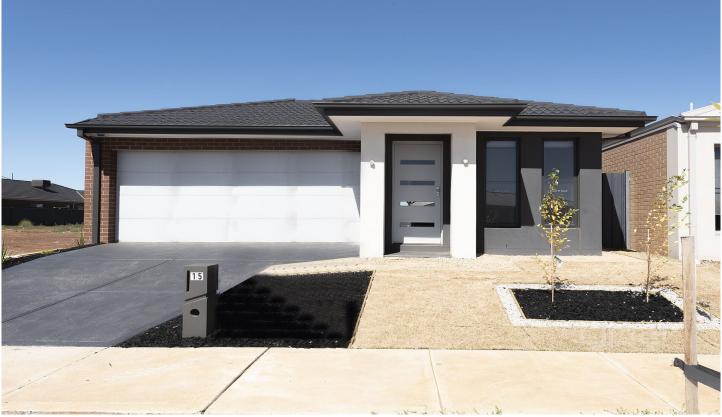

## 15 Moroka Avenue Weir Views VIC

- . Comprising of 4 bedrooms, ensuite and WIR to master bedroom
- . Open plan kitchen/ living area featuring stainless steel appliances
- . Central bathroom with bath, separate laundry and front study nook
- . Additional features include, double car garage, ducted heating, split system cooling and low maintenance gardens
- . Less than 2km away from Opalia Shopping Plaza including Woolworths, Chemist Warehouse, McDonalds, KFC and so much more for your convenience.
- . An area and property not to be missed!