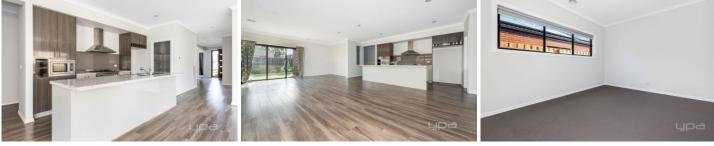

## **4 BEDROOM FAMILY HOME**

. Comprising of four generous sized bedrooms, main bedroom featuring a spacious walk in robe and spacious ensuite.

. Featuring two separate living areas, open plan kitchen/meals area.

. Kitchen comprises of stainless steel appliances including a dishwasher, additional features include a generous sized walk in pantry.

. Moving towards the back of the property features a Study nook, perfect for those working from home.

. Ducted heating and split system cooling for all year round comfort.

. Outside features an Alfresco area, and low maintenance back yard.

IMPORTANT - Any advertised open for inspections are the

4 🛤 2 🚔 2 🚔