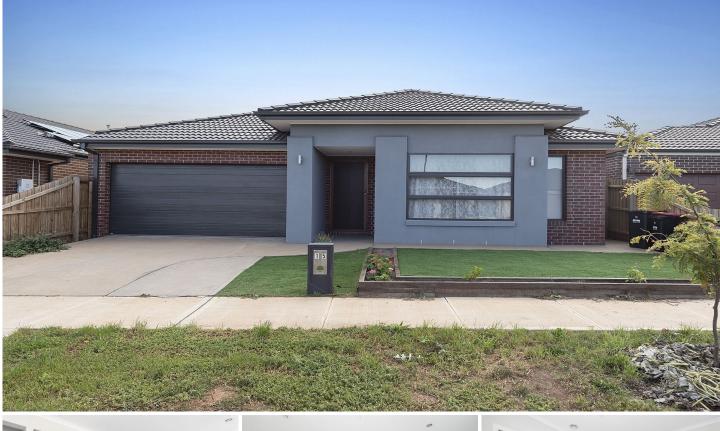

## **15 Cornwell Street Melton South VIC**

## **4 BEDROOM FAMILY HOME**

. Comprising of four generous sized bedrooms, main bedroom featuring a spacious walk in robe and spacious ensuite.

. Featuring two separate living areas, open plan kitchen/meals area.

. Ducted heating and split system cooling for all year round comfort.

. Outside features an Alfresco area, and low maintenance back yard.

IMPORTANT - Any advertised open for inspections are the

4 🛤 2 🚔 2 🚔