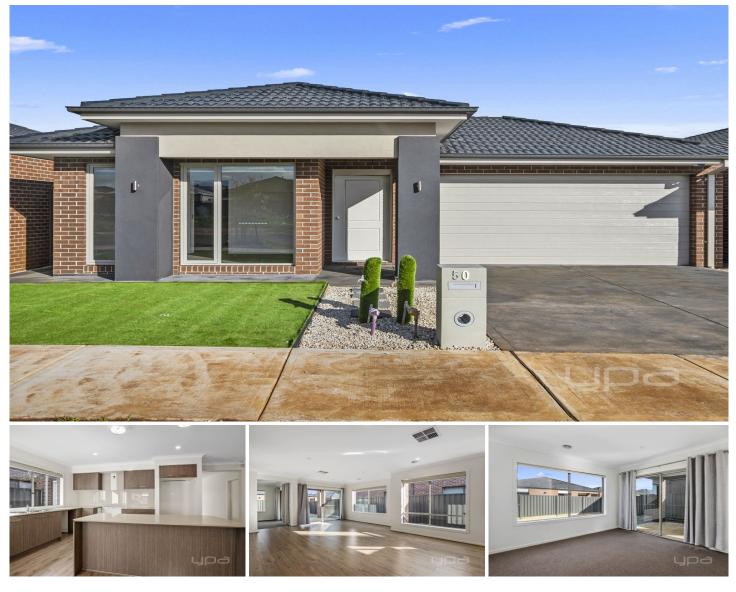

50 Azadi Crescent Strathtulloh VIC

NO PRIVATE INSPECTIONS UNTIL AFTER THE DECEMBER 4th. IF YOU ARE INTERESTED PLEASE PRE APPLY ACCORDINGLY AND REQUEST AN INSPECTION.

4 BEDROOM HOME In Atherstone Estate

. Comprising of 4 spacious bedrooms all with  $\ensuremath{\mathsf{BIR}}\xspace's,$  master with  $\ensuremath{\mathsf{WIR}}\xspace$  and ensure

. Formal lounge, open plan kitchen/living area with 900ml stainless steel appliances

. Central bathroom, separate laundry with linen cupboards.

. Double car garage with home and rear walk through access.

. Ducted heating and evaporative cooling low maintenances garden front and Backyard

. Close to new built shopping centre and schools, train stations

. Everything completed just move in this one is a must see!