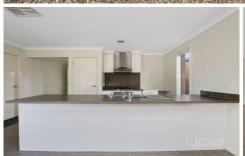

## 15 Triandra Drive Brookfield VIC

- . 3 bedroom home, master with full ensuite and built in robe, remaining two bedrooms have built-in robes,
- . Study at front of entrance
- . Open plan kitchen/meals/living stainless steel appliances
- . bathroom, laundry and single garage.
- . Features include tiles to wet areas, brand new carpet to other areas
- . Ducted heating and cooling.