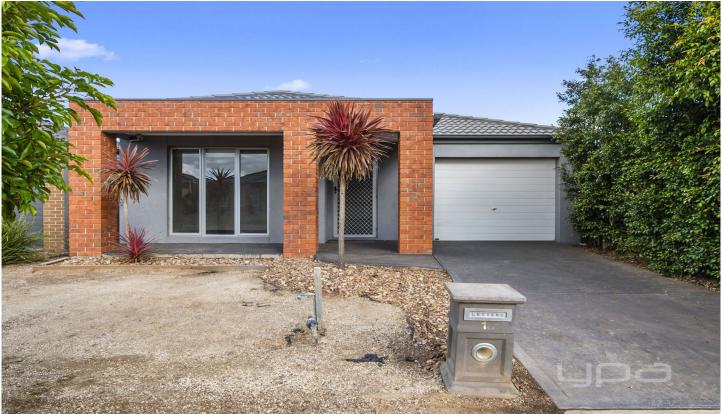

## 15 Triandra Drive Brookfield VIC

- . 3 bedroom home, master with full ensuite and built in robe, remaining two bedrooms have built-in robes,
- . Study at front of entrance
- . Open plan kitchen/meals/living stainless steel appliances
- . bathroom, laundry and single garage.
- . Features include tiles to wet areas, brand new carpet to other areas
- . Ducted heating and cooling.