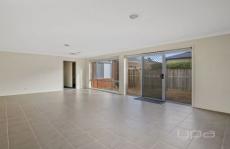

## 15 Triandra Drive Brookfield VIC

- . 3 bedroom home, master with full ensuite and built in robe, remaining two bedrooms have built-in robes,
- . Study at front of entrance
- . Open plan kitchen/meals/living stainless steel appliances
- . bathroom, laundry and single garage.
- . Features include tiles to wet areas, brand new carpet to other areas
- . Ducted heating and cooling.