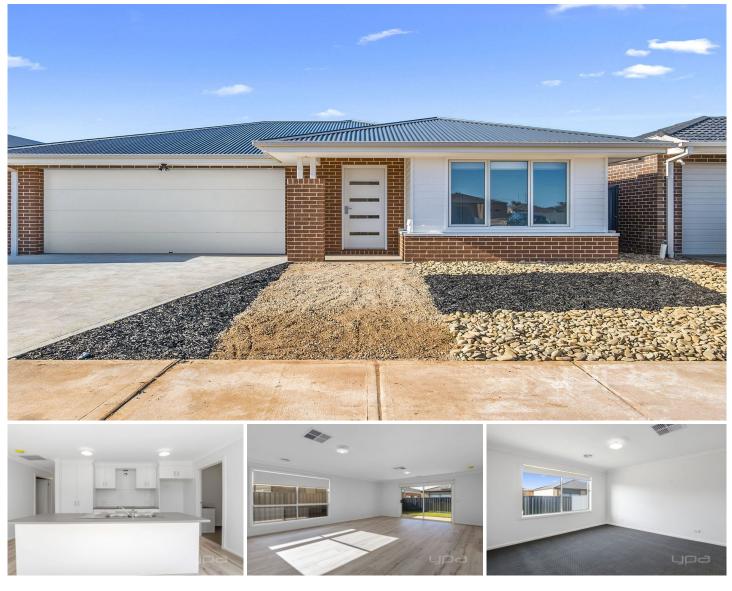

## 49 Stonefly Circuit Weir Views VIC

. 4 BEDROOM FAMILY HOME IN GREAT LOCATION

. Comprising of 4 generous sized bedrooms, main bedroom with ensuite and WIR, all remaining bedrooms with BIR.

. Modern open plan kitchen/ living area with stainless steel appliances

. Central bathroom with bath and separate laundry.

. Other features include double car garage, ducted heating and evaporative cooling

. Outside boasts an undercover pergola area and well landscaped gardens for all year round entertaining.

. Within close proximity to Opalia Plaza, featuring Woolworths, Chemist Warehouse, Petrol Station and local take away stores for your convenience.

IMPORTANT - Any advertised open for inspections are the available private appointment times. All attendees must scan the QR Code provided at the property. Only