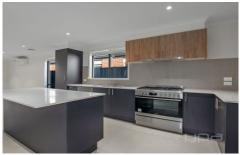

## 6 Eaglevale Road Weir Views VIC

- . Comprising of 4 spacious bedrooms, Main bedroom with ensuite and WIR.
- . Open plan kitchen/ living area with stainless steel appliances
- . Central bathroom with bath
- . Separate European laundry
- . Additional features include a double car garage, ducted heating and split system cooling
- . Low maintenance front and back gardens
- . Located within a close proximity to Opalia Plaza including McDonalds, KFC, Woolworths, Chemist Warehouse & so much more for your convenience.