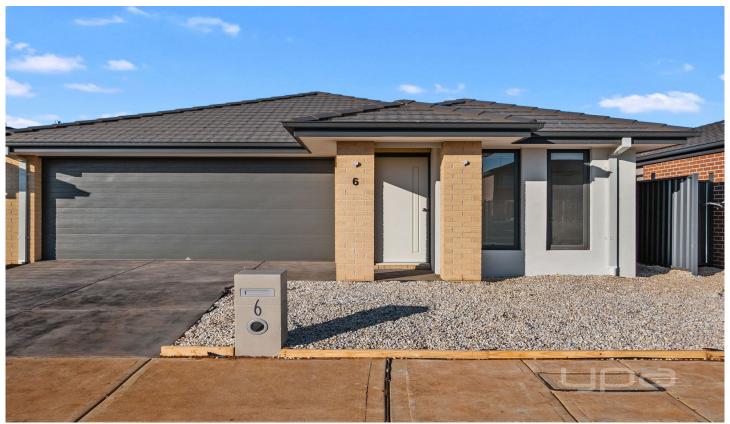

## 6 Eaglevale Road Weir Views VIC

- . Comprising of 4 spacious bedrooms, Main bedroom with ensuite and WIR.
- . Open plan kitchen/ living area with stainless steel appliances
- . Central bathroom with bath
- . Separate European laundry
- . Additional features include a double car garage, ducted heating and split system cooling
- . Low maintenance front and back gardens
- . Located within a close proximity to Opalia Plaza including McDonalds, KFC, Woolworths, Chemist Warehouse & so much more for your convenience.