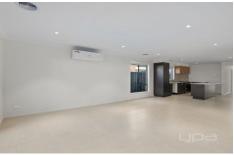

## 6 Eaglevale Road Weir Views VIC

- . Comprising of 4 spacious bedrooms, Main bedroom with ensuite and WIR.
- . Open plan kitchen/ living area with stainless steel appliances
- . Central bathroom with bath
- . Separate European laundry
- . Additional features include a double car garage, ducted heating and split system cooling
- . Low maintenance front and back gardens
- . Located within a close proximity to Opalia Plaza including McDonalds, KFC, Woolworths, Chemist Warehouse & so much more for your convenience.