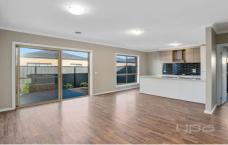

## 5 Mavi Avenue Melton VIC

- . Darlingsford Estate
- . Comprising of 3 spacious bedrooms.
- . Open plan kitchen/living area with stainless steel appliances.
- . Central bathroom and Ensuite.
- . Separate laundry with linen cupboards.
- . Single car garage with home and rear walk through access.
- . Ducted heating, spilt system cooling.