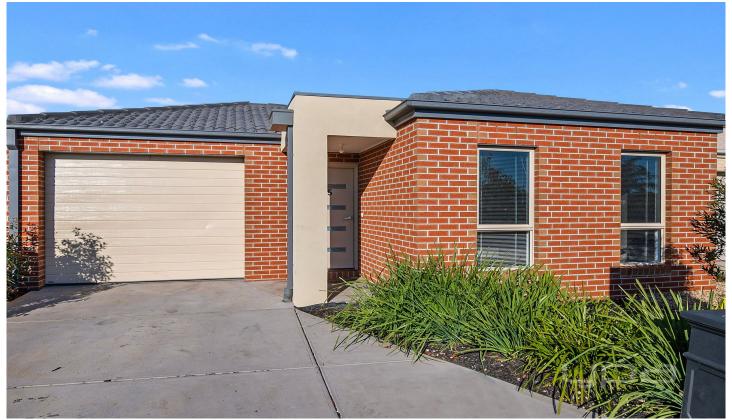

## 5 Mavi Avenue Melton VIC

- . Darlingsford Estate
- . Comprising of 3 spacious bedrooms.
- . Open plan kitchen/living area with stainless steel appliances.
- . Central bathroom and Ensuite.
- . Separate laundry with linen cupboards.
- . Single car garage with home and rear walk through access.
- . Ducted heating, spilt system cooling.