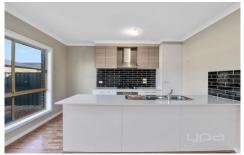

## 5 Mavi Avenue Melton VIC

- . Darlingsford Estate
- . Comprising of 3 spacious bedrooms.
- . Open plan kitchen/living area with stainless steel appliances.
- . Central bathroom and Ensuite.
- . Separate laundry with linen cupboards.
- . Single car garage with home and rear walk through access.
- . Ducted heating, spilt system cooling.