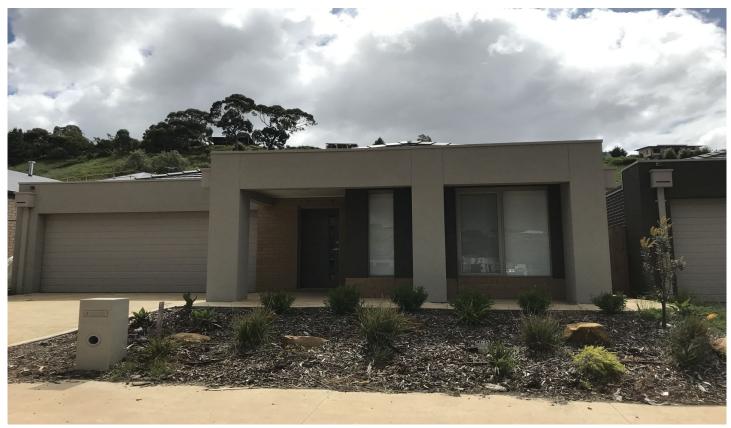

## 18 Adelong Way Bacchus Marsh VIC

## FOUR BEDROOM HOUSE

Entering this home, you will be amazed by the generous master bedroom complete with a bright ensuite and walk in robe, built in robes available to other 3 bedrooms

Open plan living with stunning kitchen/meals area, and a bonus second living zone to accommodate the whole family Ducted heating and split system adds to the comfort

Remaining 3 bedrooms are serviced by a stunning central bathroom and laundry.

. Special features include - stone bench tops, ample storage, remote double garage, interior & exterior access to the garage BOND- \$1820.00