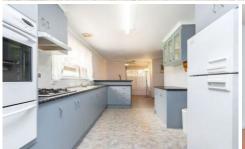

## THREE BEDROOM HOME WITH SPACIOUS BACKYARD

- . Polished timber floor and a/c to large living room
- . Gas ducted heating ensures your year-round comfort
- . Meals area flows into family-sized gas kitchen
- . Built-in robes to all three generous bedrooms
- . Bath, shower and separate toilet to main bathroom
- . Internal laundry opens to large covered patio
- . Patio overlooks large lawn and 7x4m large shed
- . Close to public transport, schools and local shopping centre