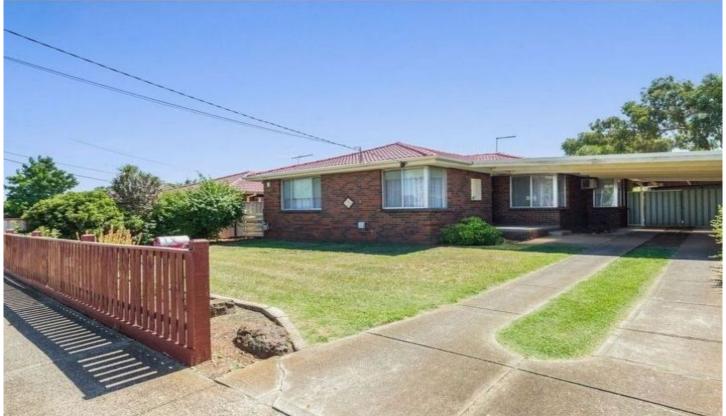

## **8 Tern Court Melton VIC**

## THREE BEDROOM HOME WITH SPACIOUS BACKYARD

- . Polished timber floor and a/c to large living room
- . Gas ducted heating ensures your year-round comfort
- . Meals area flows into family-sized gas kitchen
- . Built-in robes to all three generous bedrooms
- . Bath, shower and separate toilet to main bathroom
- . Internal laundry opens to large covered patio
- . Patio overlooks large lawn and 7x4m large shed
- . Close to public transport, schools and local shopping centre