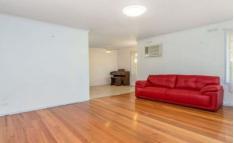

## THREE BEDROOM HOME WITH SPACIOUS BACKYARD

- . Polished timber floor and a/c to large living room
- . Gas ducted heating ensures your year-round comfort
- . Meals area flows into family-sized gas kitchen
- . Built-in robes to all three generous bedrooms
- . Bath, shower and separate toilet to main bathroom
- . Internal laundry opens to large covered patio
- . Patio overlooks large lawn and 7x4m large shed
- . Close to public transport, schools and local shopping centre