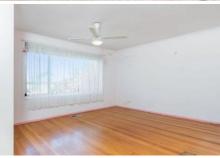

## THREE BEDROOM HOME WITH SPACIOUS BACKYARD

- . Polished timber floor and a/c to large living room
- . Gas ducted heating ensures your year-round comfort
- . Meals area flows into family-sized gas kitchen
- . Built-in robes to all three generous bedrooms
- . Bath, shower and separate toilet to main bathroom
- . Internal laundry opens to large covered patio
- . Patio overlooks large lawn and 7x4m large shed
- . Close to public transport, schools and local shopping centre