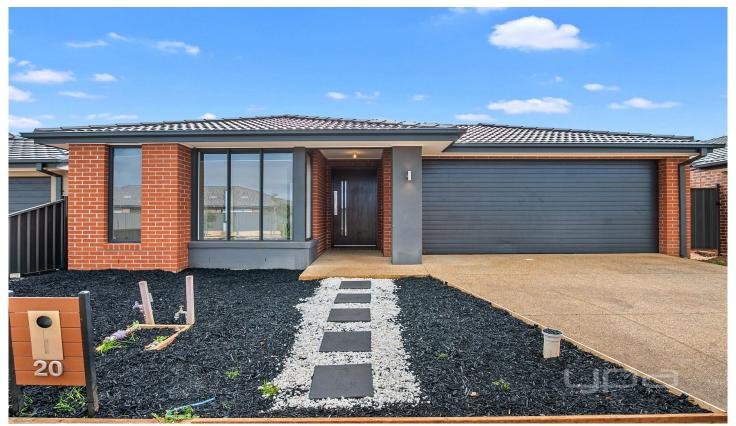

## 20 Sandygate Circuit Strathtulloh VIC

- . Comprising of 4 spacious bedrooms all with BIR's, master with WIR and ensuite
- . Featuring 2 spacious separate living areas
- . Open plan kitchen/living area with 900ml stainless steel appliances
- . Central bathroom, separate laundry with linen cupboards.
- Double car garage and low maintenance gardens.Additional features include ducted heating and evaporative cooling.
- . Within a close proximity to Strathtulloh Primary School, Cobblebank Station, Cobblebank Village & Cobblebank Stadium.