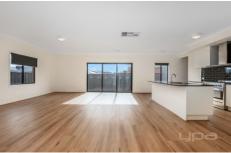

## 20 Sandygate Circuit Strathtulloh VIC

- . Comprising of 4 spacious bedrooms all with BIR's, master with WIR and ensuite
- . Featuring 2 spacious separate living areas
- . Open plan kitchen/living area with 900ml stainless steel appliances
- . Central bathroom, separate laundry with linen cupboards.
- Double car garage and low maintenance gardens.Additional features include ducted heating and evaporative cooling.
- . Within a close proximity to Strathtulloh Primary School, Cobblebank Station, Cobblebank Village & Cobblebank Stadium.