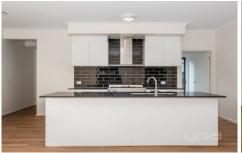

## 20 Sandygate Circuit Strathtulloh VIC

- . Comprising of 4 spacious bedrooms all with BIR's, master with WIR and ensuite
- . Featuring 2 spacious separate living areas
- . Open plan kitchen/living area with 900ml stainless steel appliances
- . Central bathroom, separate laundry with linen cupboards.
- Double car garage and low maintenance gardens.Additional features include ducted heating and evaporative cooling.
- . Within a close proximity to Strathtulloh Primary School, Cobblebank Station, Cobblebank Village & Cobblebank Stadium.