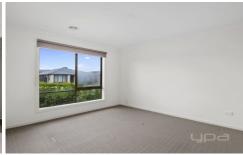

## WILLANDRA ESTATE

- . Comprising of 3 spacious bedrooms. Main Bedroom walk-in robe other two bedrooms have built in robes
- . Open plan kitchen/living area with stainless steel appliances with dishwasher.
- . Central bathroom and Ensuite.
- . Separate laundry with linen cupboards.
- . Double car garage with home and rear walk through access.
- . Ducted heating & split system cooling.
- . 6.5 kw solar for whole house power.
- . Front and backyard landscaping low maintenance