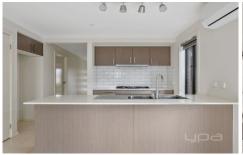

## WILLANDRA ESTATE

- . Comprising of 3 spacious bedrooms. Main Bedroom walk-in robe other two bedrooms have built in robes
- . Open plan kitchen/living area with stainless steel appliances with dishwasher.
- . Central bathroom and Ensuite.
- . Separate laundry with linen cupboards.
- . Double car garage with home and rear walk through access.
- . Ducted heating & split system cooling.
- . 6.5 kw solar for whole house power.
- . Front and backyard landscaping low maintenance