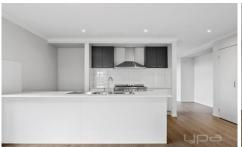

## 4 BEDROOM HOME in Atherstone Estate

- . Comprising of 4 spacious bedrooms all with BIR's, master with WIR and ensuite  $\,$
- . Formal lounge, open plan kitchen/living area with 900ml stainless steel appliances
- . Central bathroom, separate laundry with linen cupboards.
- . Double car garage with home and rear walk through access.
- . Ducted heating & Evaporative cooling
- . Front & Backyard landscaped low maintenance
- . Less then 20 minute walk to the Cobblebank train station