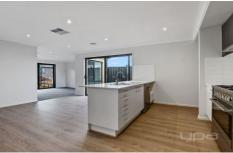

## 4 BEDROOM HOME in Atherstone Estate

- . Comprising of 4 spacious bedrooms all with BIR's, master with WIR and ensuite  $\,$
- . Formal lounge, open plan kitchen/living area with 900ml stainless steel appliances
- . Central bathroom, separate laundry with linen cupboards.
- . Double car garage with home and rear walk through access.
- . Ducted heating & Evaporative cooling
- . Front & Backyard landscaped low maintenance
- . Less then 20 minute walk to the Cobblebank train station