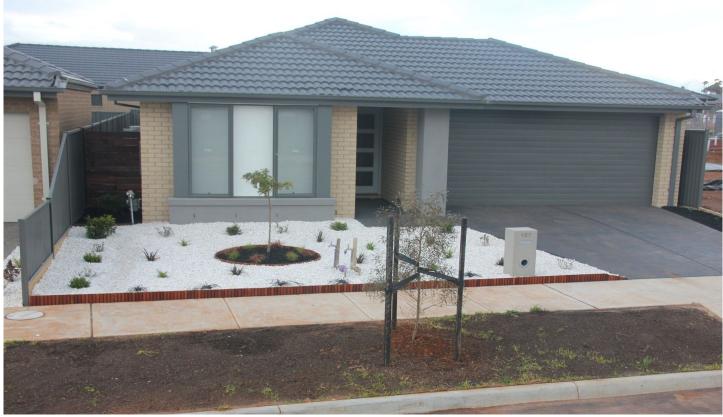

## 127 Wembley Avenue Strathtulloh VIC

## 4 BEDROOM HOME in Atherstone Estate

- . Comprising of 4 spacious bedrooms all with BIR's, master with WIR and ensuite  $\,$
- . Formal lounge, open plan kitchen/living area with 900ml stainless steel appliances
- . Central bathroom, separate laundry with linen cupboards.
- . Double car garage with home and rear walk through access.
- . Ducted heating & Evaporative cooling
- . Front & Backyard landscaped low maintenance
- . Less then 20 minute walk to the Cobblebank train station