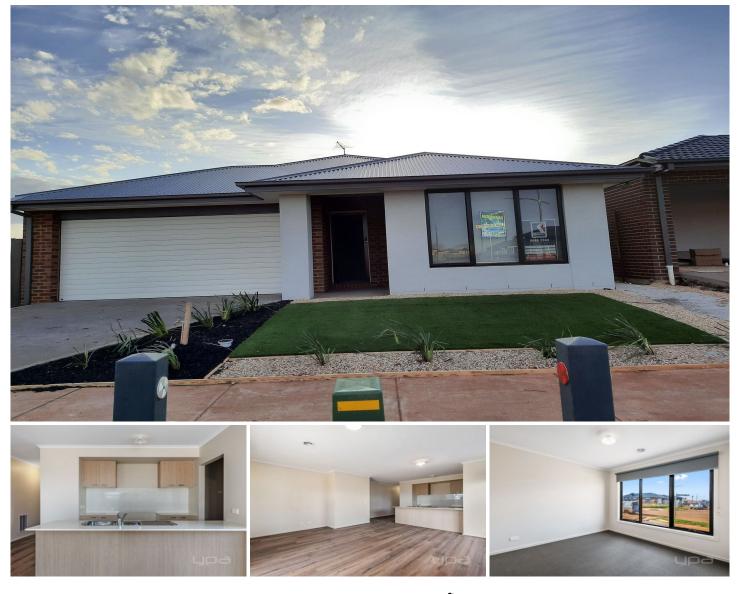

## **6 Guthrie Drive Weir Views VIC**

. Comprising of 4 generous sized bedrooms, main bedroom with WIR and ensuite

. Remaining 3 bedrooms all with BIR, main bathroom with separate toilet.

. Open plan living and dining area, beautiful modern kitchen featuring stainless steel appliances, including a dishwasher.

. Ducted heating throughout property & split system cooling.

. Outside features low maintenance landscaped gardens, as well as a pergola area - perfect for all year round entertainment.

. Within a close proximity to the newly built Opalia Plaza, featuring Woolworths, Chemist Warehouse, Petrol Station and local take away shops for your convenience.