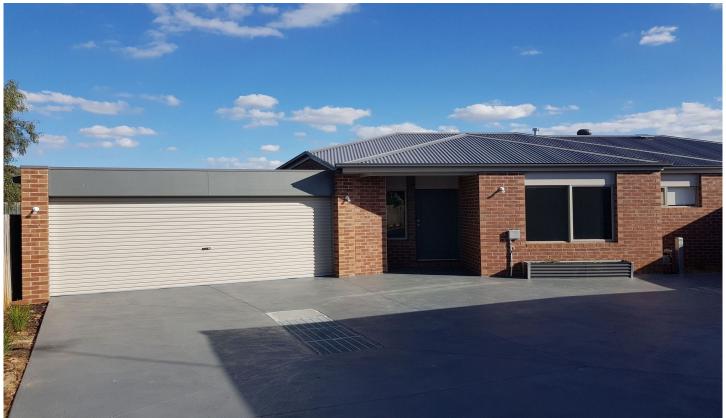

## **3A Brand Court Melton South VIC**

- . Three bedrooms with walk in robe to main bedroom, built in robes to other bedrooms
- . Ensuite to main bedroom
- . Ducted heating & split system air condition to family room
- . Family room and separate study nook
- . Bathroom with shower over bath
- . Kitchen has 600ml stainless steel appliances with dishwasher
- . Laundry suitable for front loader washing machine
- . Double carport with front roller door
- . Exterior gate from carport to back yard
- . Interior garage door
- . Close to public transport, schools and parks.