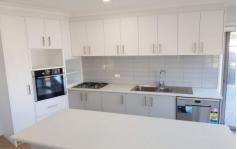

## **3A Brand Court Melton South VIC**

- . Three bedrooms with walk in robe to main bedroom, built in robes to other bedrooms
- . Ensuite to main bedroom
- . Ducted heating & split system air condition to family room
- . Family room and separate study nook
- . Bathroom with shower over bath
- . Kitchen has 600ml stainless steel appliances with dishwasher
- . Laundry suitable for front loader washing machine
- . Double carport with front roller door
- . Exterior gate from carport to back yard
- . Interior garage door
- . Close to public transport, schools and parks.