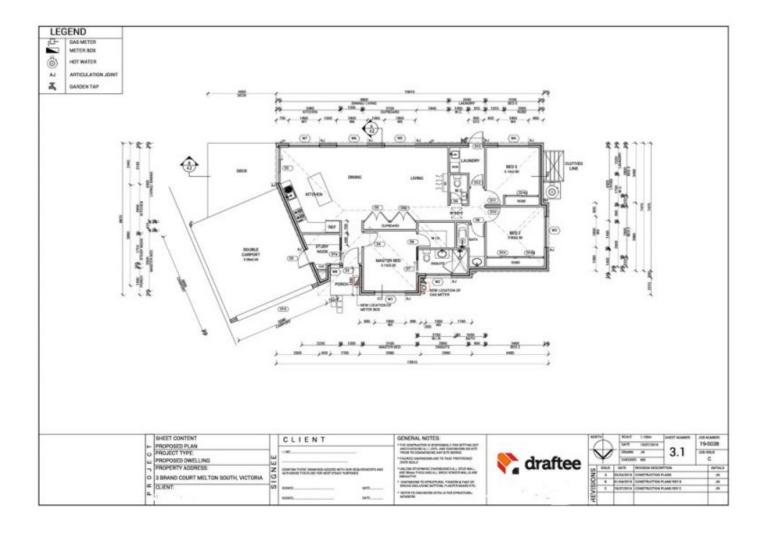

## **3A Brand Court Melton South VIC**

- . Three bedrooms with walk in robe to main bedroom, built in robes to other bedrooms
- . Ensuite to main bedroom
- . Ducted heating & split system air condition to family room
- . Family room and separate study nook
- . Bathroom with shower over bath
- . Kitchen has 600ml stainless steel appliances with dishwasher
- . Laundry suitable for front loader washing machine
- . Double carport with front roller door
- . Exterior gate from carport to back yard
- . Interior garage door
- . Close to public transport, schools and parks.