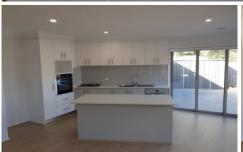

## **3A Brand Court Melton South VIC**

- . Three bedrooms with walk in robe to main bedroom, built in robes to other bedrooms
- . Ensuite to main bedroom
- . Ducted heating & split system air condition to family room
- . Family room and separate study nook
- . Bathroom with shower over bath
- . Kitchen has 600ml stainless steel appliances with dishwasher
- . Laundry suitable for front loader washing machine
- . Double carport with front roller door
- . Exterior gate from carport to back yard
- . Interior garage door
- . Close to public transport, schools and parks.