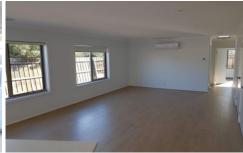

## **3A Brand Court Melton South VIC**

- . Three bedrooms with walk in robe to main bedroom, built in robes to other bedrooms
- . Ensuite to main bedroom
- . Ducted heating & split system air condition to family room
- . Family room and separate study nook
- . Bathroom with shower over bath
- . Kitchen has 600ml stainless steel appliances with dishwasher
- . Laundry suitable for front loader washing machine
- . Double carport with front roller door
- . Exterior gate from carport to back yard
- . Interior garage door
- . Close to public transport, schools and parks.