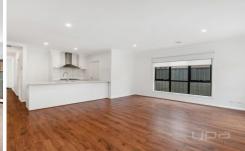

## 38 Runcorn Crescent Strathtulloh VIC

- . Comprising of 3 spacious bedrooms, Master with ensuite and  $\ensuremath{\mathsf{WIR}}$
- . Remaining bedrooms with BIR's
- . Formal lounge, open plan kitchen/living area with 900ml stainless steel
- appliances including dishwasher
- . Separate bathroom and laundry
- . Double car garage with remote roller door, low maintenance back yard.
- . Additional features include ducted heating and split system cooling.
- . Less than 3km from Cobblebank Village including Coles, Jetts Fitness and several local retailers for your convenience.
- . Located in a fast growing area, this one is not to miss!