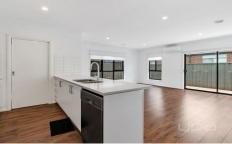

## 38 Runcorn Crescent Strathtulloh VIC

- . Comprising of 3 spacious bedrooms, Master with ensuite and  $\ensuremath{\mathsf{WIR}}$
- . Remaining bedrooms with BIR's
- . Formal lounge, open plan kitchen/living area with 900ml stainless steel
- appliances including dishwasher
- . Separate bathroom and laundry
- . Double car garage with remote roller door, low maintenance back yard.
- . Additional features include ducted heating and split system cooling.
- . Less than 3km from Cobblebank Village including Coles, Jetts Fitness and several local retailers for your convenience.
- . Located in a fast growing area, this one is not to miss!