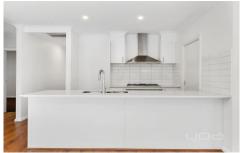

## 38 Runcorn Crescent Strathtulloh VIC

- . Comprising of 3 spacious bedrooms, Master with ensuite and  $\ensuremath{\mathsf{WIR}}$
- . Remaining bedrooms with BIR's
- . Formal lounge, open plan kitchen/living area with 900ml stainless steel
- appliances including dishwasher
- . Separate bathroom and laundry
- . Double car garage with remote roller door, low maintenance back yard.
- . Additional features include ducted heating and split system cooling.
- . Less than 3km from Cobblebank Village including Coles, Jetts Fitness and several local retailers for your convenience.
- . Located in a fast growing area, this one is not to miss!