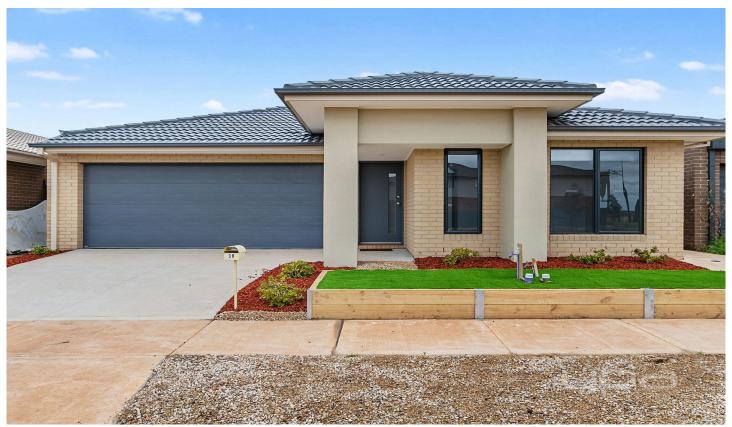

## 38 Runcorn Crescent Strathtulloh VIC

- . Comprising of 3 spacious bedrooms, Master with ensuite and  $\ensuremath{\mathsf{WIR}}$
- . Remaining bedrooms with BIR's
- . Formal lounge, open plan kitchen/living area with 900ml stainless steel
- appliances including dishwasher
- . Separate bathroom and laundry
- . Double car garage with remote roller door, low maintenance back yard.
- . Additional features include ducted heating and split system cooling.
- . Less than 3km from Cobblebank Village including Coles, Jetts Fitness and several local retailers for your convenience.
- . Located in a fast growing area, this one is not to miss!