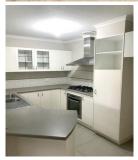

This four bedroom family home has much to offer. With double robes to each bedroom, along with a walk in robe to the master bedroom. An ensuite, central bathroom with a separate toilet.

Front lounge room, plus a second living space. Ducted heating, Split system cooling and ceilings fans. The second living area is an adjoining open plan kitchen and dining concept, with plenty of cupboard space, dishwasher, s/s appliances, gas hotplates, under bench oven, internal laundry with ample storage for linen.