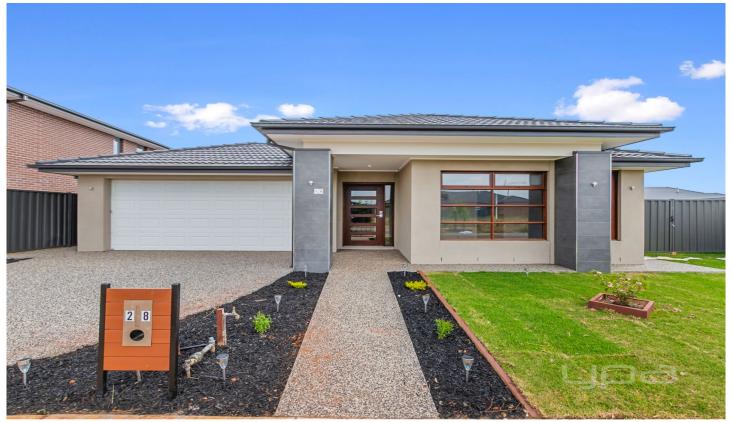

## 28/ Arena Circuit Strathtulloh VIC

## 4 BEDROOM HOME In Atherstone Estate

- . Comprising of 4 spacious bedrooms all with BIR's, master with WIR and ensuite double basin,
- . Formal lounge, open plan kitchen/living area with 900ml stainless steel appliances,
- . Central bathroom, separate laundry with linen cupboards.
- . Double car garage with home and rear walk through access.
- . Ducted heating, and split system cooling, low maintenances garden
- . Front security door all windows with fly screens
- . Everything completed just move in this one is a must see!