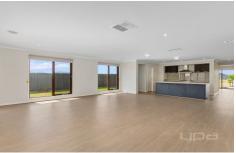

## 4 BEDROOM HOME In Atherstone Estate

- . Comprising of 4 spacious bedrooms all with BIR's, master with WIR and ensuite double basin,
- . Formal lounge, open plan kitchen/living area with 900ml stainless steel appliances,
- . Central bathroom, separate laundry with linen cupboards.
- . Double car garage with home and rear walk through access.
- . Ducted heating, and split system cooling, low maintenances garden
- . Front security door all windows with fly screens
- . Everything completed just move in this one is a must see!