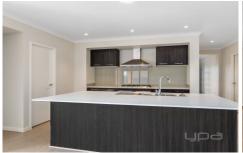

## 4 BEDROOM HOME In Atherstone Estate

- . Comprising of 4 spacious bedrooms all with BIR's, master with WIR and ensuite double basin,
- . Formal lounge, open plan kitchen/living area with 900ml stainless steel appliances,
- . Central bathroom, separate laundry with linen cupboards.
- . Double car garage with home and rear walk through access.
- . Ducted heating, and split system cooling, low maintenances garden
- . Front security door all windows with fly screens
- . Everything completed just move in this one is a must see!