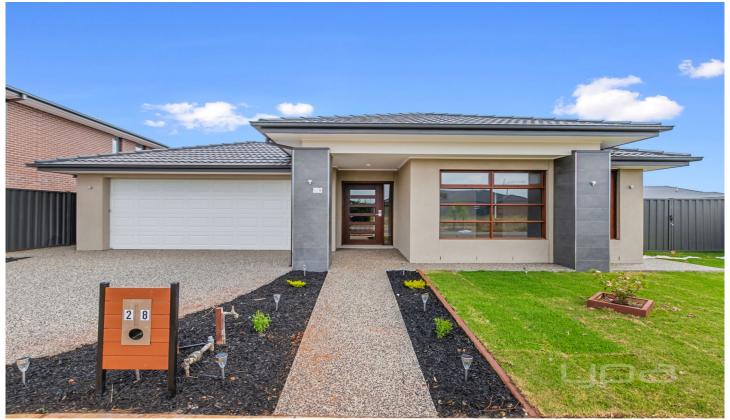

## 28 Arena Circuit Strathtulloh VIC

## 4 BEDROOM HOME In Atherstone Estate

- . Comprising of 4 spacious bedrooms all with BIR's, master with WIR and ensuite double basin,
- . Formal lounge, open plan kitchen/living area with 900ml stainless steel appliances,
- . Central bathroom, separate laundry with linen cupboards.
- . Double car garage with home and rear walk through access.
- . Ducted heating, and split system cooling, low maintenances garden
- . Front security door all windows with fly screens
- . Everything completed just move in this one is a must see!