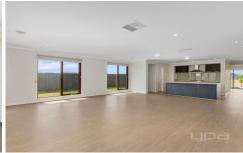

## 4 BEDROOM HOME In Atherstone Estate

- . Comprising of 4 spacious bedrooms all with BIR's, master with WIR and ensuite double basin,
- . Formal lounge, open plan kitchen/living area with 900ml stainless steel appliances,
- . Central bathroom, separate laundry with linen cupboards.
- . Double car garage with home and rear walk through access.
- . Ducted heating, and split system cooling, low maintenances garden
- . Front security door all windows with fly screens
- . Everything completed just move in this one is a must see!