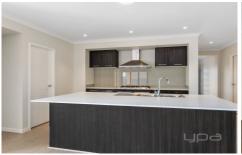

## 4 BEDROOM HOME In Atherstone Estate

- . Comprising of 4 spacious bedrooms all with BIR's, master with WIR and ensuite double basin,
- . Formal lounge, open plan kitchen/living area with 900ml stainless steel appliances,
- . Central bathroom, separate laundry with linen cupboards.
- . Double car garage with home and rear walk through access.
- . Ducted heating, and split system cooling, low maintenances garden
- . Front security door all windows with fly screens
- . Everything completed just move in this one is a must see!