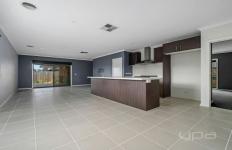

## 18 Sherford Way Weir Views VIC

- . 4 bedrooms, two bathrooms, spacious living area & Theatre room, master bedroom with walk in robe & beautiful ensuite.
- . Open plan kitchen with stainless steel appliances.
- . Moving outside, this great property is further complimented by an under roofline alfresco, great for socialising and dining no matter the season, as well as a stunning low maintenance front and back yard and ample room for the kids to run and play.