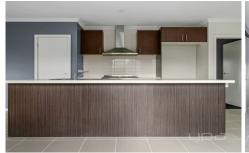

## 18 Sherford Way Weir Views VIC

- . 4 bedrooms, two bathrooms, spacious living area & Theatre room, master bedroom with walk in robe & beautiful ensuite.
- . Open plan kitchen with stainless steel appliances.
- . Moving outside, this great property is further complimented by an under roofline alfresco, great for socialising and dining no matter the season, as well as a stunning low maintenance front and back yard and ample room for the kids to run and play.