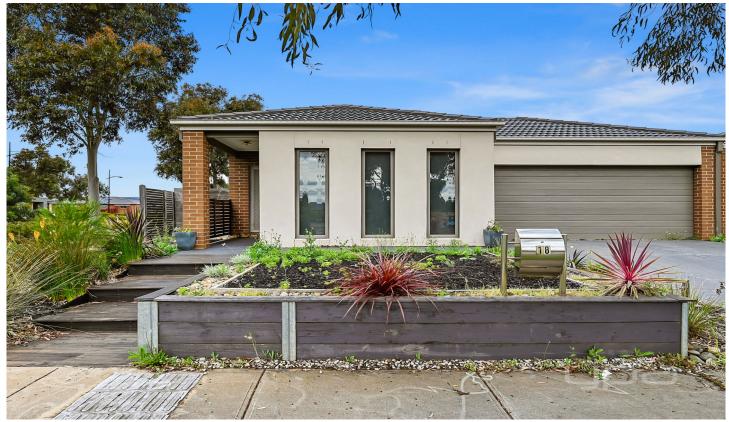

## 18 Sherford Way Weir Views VIC

- . 4 bedrooms, two bathrooms, spacious living area & Theatre room, master bedroom with walk in robe & beautiful ensuite.
- . Open plan kitchen with stainless steel appliances.
- . Moving outside, this great property is further complimented by an under roofline alfresco, great for socialising and dining no matter the season, as well as a stunning low maintenance front and back yard and ample room for the kids to run and play.

Other incredible features include:

- Remote controlled double car garage
- Stonebench
- Ducted heating.
- Air conditioning.
- Down lights through out.
- Clothesline.
- Landscaped front and rear gardens with garden shed and