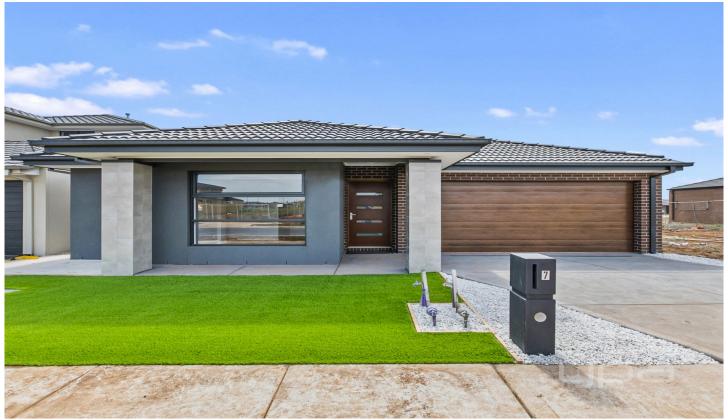

## 7 Rapid Street Aintree VIC

ONLY MINUTES FROM THE NEWLY BUILT WOODLEA TOWN!

- . Master bedroom features full en-suite, double basin and walk in robe with built-in robe tower
- . 3 great sized bedrooms all with built in robes
- . Open plan living, dining Kitchen with quality stainless appliances including 900mm gas cook top & dishwasher
- . Separate kids retreat
- . Double garage with internal access and remote keys
- . Central bathroom, separate laundry
- . Ducted gas heating and evaporative air conditioning throughout
- . Low maintenance gardens to front & Backyard