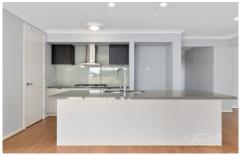

## 7 Rapid Street Aintree VIC

ONLY MINUTES FROM THE NEWLY BUILT WOODLEA TOWN!

- . Master bedroom features full en-suite, double basin and walk in robe with built-in robe tower
- . 3 great sized bedrooms all with built in robes
- . Open plan living, dining Kitchen with quality stainless appliances including 900mm gas cook top & dishwasher
- . Separate kids retreat
- . Double garage with internal access and remote keys
- . Central bathroom, separate laundry
- . Ducted gas heating and evaporative air conditioning throughout
- . Low maintenance gardens to front & Backyard